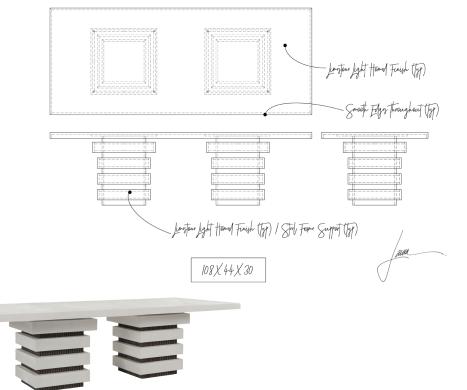

# balance

"Celebrate nature's intersections of sand, sea, desert, and mountains with sensuous curves and contrasting bold lines." ~Laura Muller

LISTEN & WATCH LAURA MULLER TALK TO THE DESIGN INSPIRATION OF THIS COLLECTION Provingince Scynaption Collection / Methodian Dining Tate - Junistane Journa Muller (c) 2020