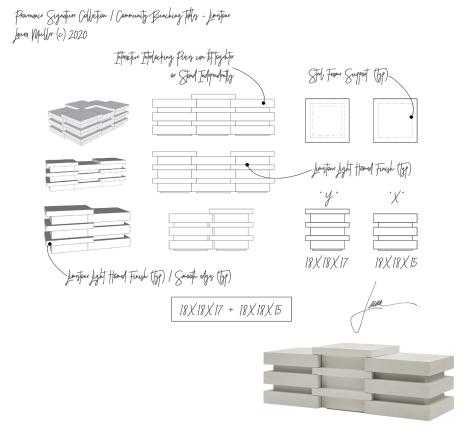

# balance

"Celebrate nature's intersections of sand, sea, desert, and mountains with sensuous curves and contrasting bold lines." ~Laura Muller

LISTEN & WATCH LAURA MULLER TALK TO THE DESIGN INSPIRATION OF THIS COLLECTION Provingince Scynaption Collection / Methodian Dining Tate - Junistane Journa Muller (c) 2020