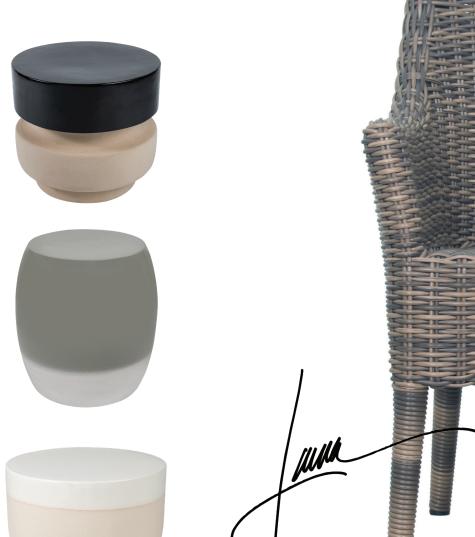

### HANDCRAFTED CERAMICS

The collection is punctuated by a gorgeous range of organic sensuous ceramic pieces, handcrafted from the earth.

Crystalline glazes add "jewel" finishes and provide strength with durability. Expect small color, glaze, and surface variations. These are normal in handcrafted ceramics, adding character and guaranteeing the uniqueness of each piece.