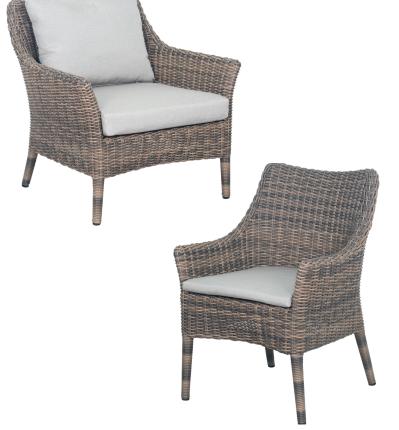

## **OUTDOOR WICKER**

Synthetic all-weather wicker pieces in the collection are fabricated on powder-coated aluminum frames for outstanding protection and longevity.

Our product gives off no harmful fumes into the environment and requires minimal energy to produce. Aluminum delivers strength comparable to steel with unmatched lightweight design flexibility to work in any setting. All-weather wicker provides a handsome finish for easy-care, outdoor living.